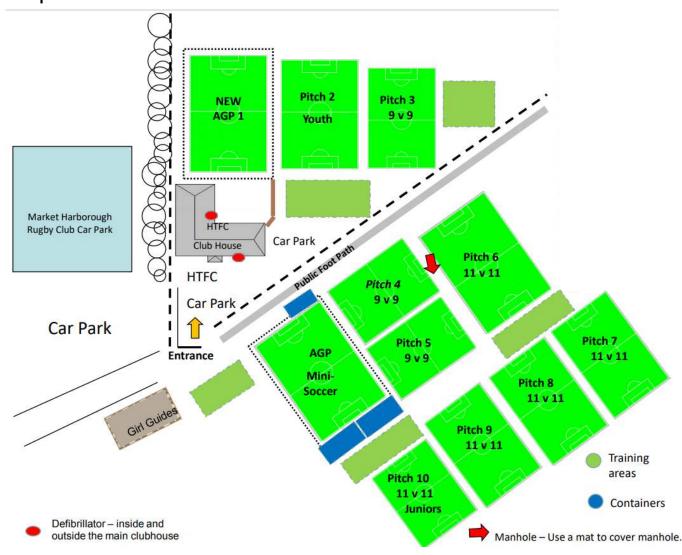

## Harborough Town Football Club

The Harborough Town Community Football Ground Northampton Road Market Harborough Leicestershire LE16 9HF

- Enter the grounds via the club house or via the public footpath.
- Hot & cold refreshments are available inside the club house.
- Changing rooms are provided for players to meet when they arrive.
- NO footballs, boots, or muddy footwear are allowed in the club house
- NO Blades, or metal studs on football boots are allowed on both artificial pitches
- Football boots on artificial pitches must be clean and mud free
- Players are asked to bring dry clothes to change into after the game in case of bad weather>
- NO dogs are allowed on the grass pitches or around the artificial pitches.